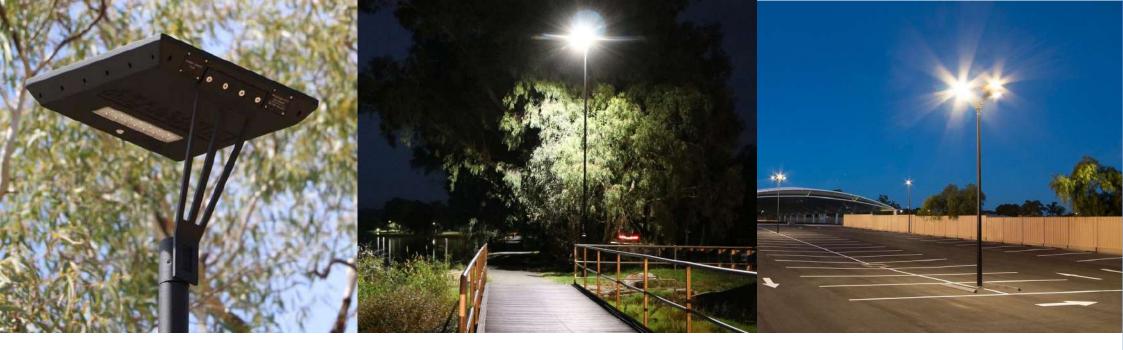

# **GFS-STEALTH**

SOLAR PATHWAY LIGHT

PATHWAY LIGHTING WALKING TRAILS RECREATIONAL AREAS MARINE INFRASTRUCTURE CARAVAN & HOLIDAY PARK

The GFS-Stealth offers a stylish, fully integrated, intelligent off-grid lighting solution where traditional lighting is impractical or too costly to install.

Realise significant cost savings on installation with solar powered lighting being low voltage (24V), simple 'plug and play', avoiding the associated expense of electricians, trenching, cabling, connection and ongoing supply charges.