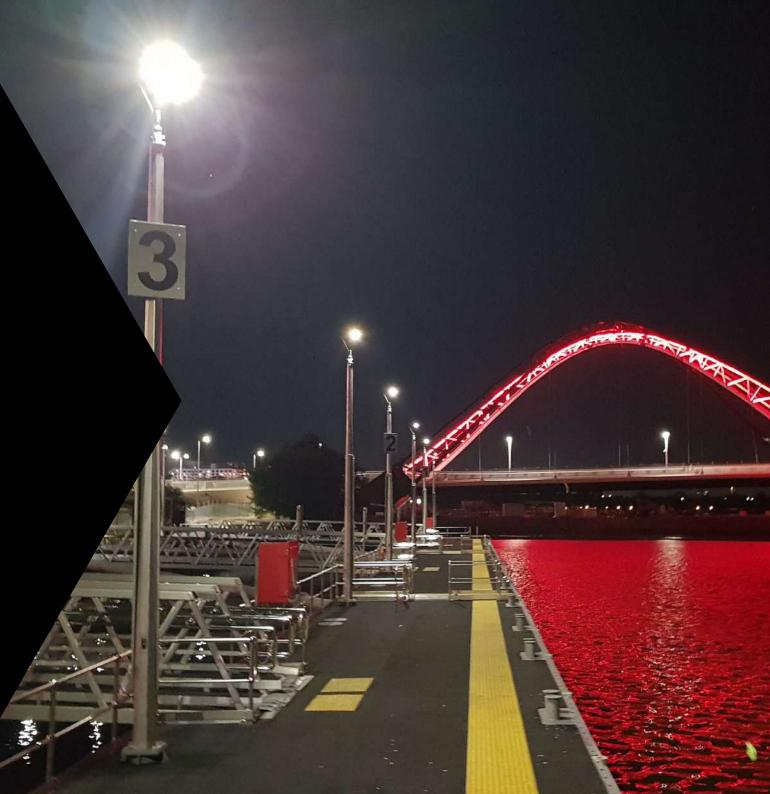

# **GFS-STEALTH**

SOLAR PATHWAY LIGHT

PATHWAY LIGHTING WALKING TRAILS RECREATIONAL AREAS MARINE INFRASTRUCTURE CARAVAN & HOLIDAY PARK

The GFS-Stealth offers a stylish, fully integrated, intelligent off-grid lighting solution where traditional lighting is impractical or too costly to install.