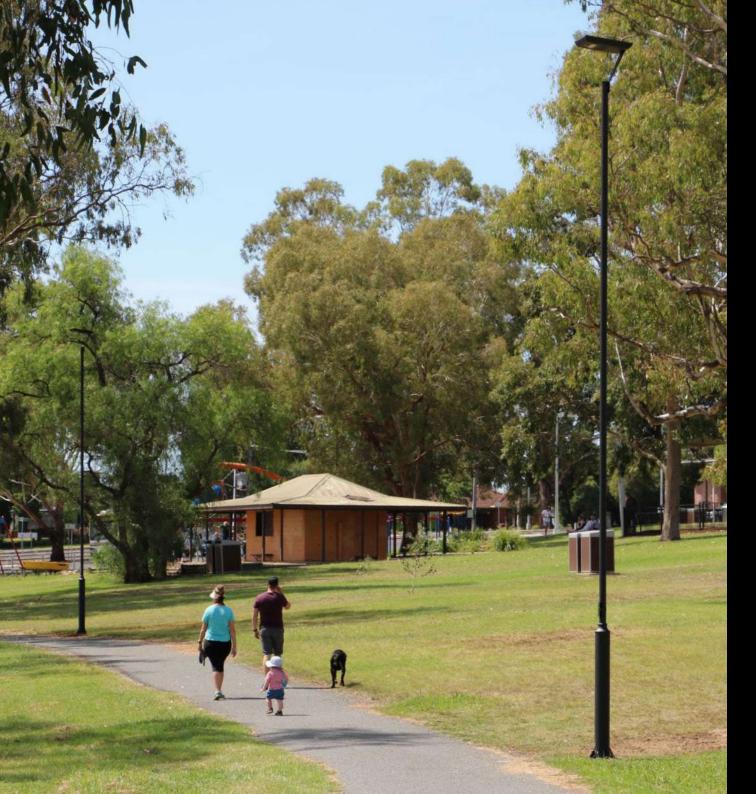

# **GFS-STEALTH**

SOLAR PATHWAY LIGHT

PATHWAY LIGHTING WALKING TRAILS RECREATIONAL AREAS MARINE INFRASTRUCTURE CARAVAN & HOLIDAY PARK

The GFS-Stealth offers a stylish, fully integrated, intelligent off-grid lighting solution where traditional lighting is impractical or too costly to install.

## Designed in Australia to meet some of the harshest conditions on the planet.

3

The GFS-Stealth offers a stylish, eco friendly, fully integrated and intelligent off-grid solution where traditional lighting is impractical or too costly to install.

Realise significant cost savings on installation with solar powered lighting being low voltage (24V), simple 'plug and play', avoiding the associated expense of electricians, trenching, cabling, connection and ongoing supply charges.