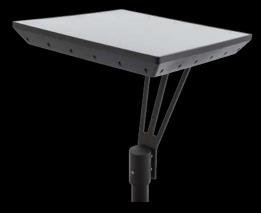

# **GFS-STEALTH**

SOLAR PATHWAY LIGHT

PATHWAY LIGHTING WALKING TRAILS RECREATIONAL AREAS MARINE INFRASTRUCTURE CARAVAN & HOLIDAY PARK

The GFS-Stealth offers a stylish, fully integrated, intelligent off-grid lighting solution where traditional lighting is impractical or too costly to install.

## Designed in Australia to meet some of the harshest conditions on the planet.

3

The GFS-Stealth offers a stylish, eco friendly, fully integrated and intelligent off-grid solution where traditional lighting is impractical or too costly to install.

#### VANDAL RESISTANCE

High strength poly-carbonate lens & die cast aluminium exterior. Impact resistant solar panel and motion sensor with all working parts elevated in one Integrated unit

#### SOLAR PANEL

Tempered glass 50W N-mono-crystalline military grade solar panel with class leading efficiency (+24%). Edgeless design reduces dust and bird fouling build up. 25 Year warranty