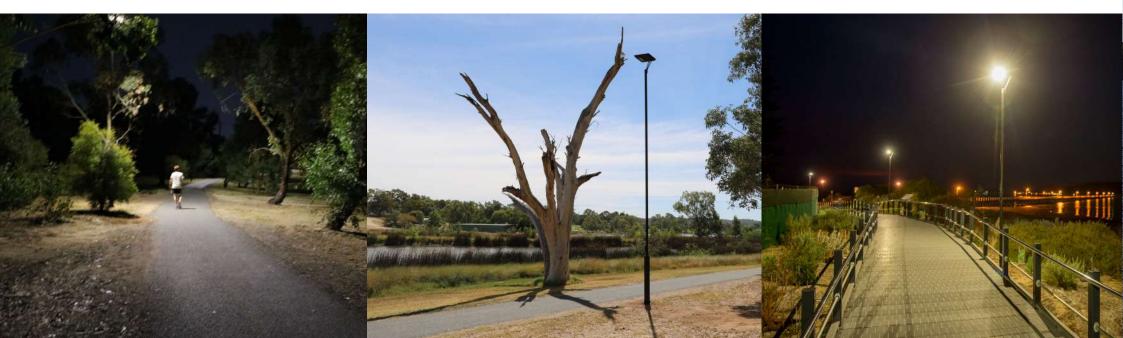

# **GFS-STEALTH**

SOLAR PATHWAY LIGHT

PATHWAY LIGHTING WALKING TRAILS RECREATIONAL AREAS MARINE INFRASTRUCTURE CARAVAN & HOLIDAY PARK

The GFS-Stealth offers a stylish, fully integrated, intelligent off-grid lighting solution where traditional lighting is impractical or too costly to install.

Realise significant cost savings on installation with solar powered lighting being low voltage (24V), simple 'plug and play', avoiding the associated expense of electricians, trenching, cabling, connection and ongoing supply charges.