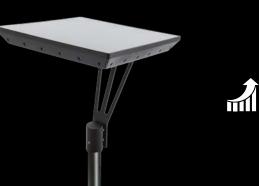

# **GFS-STEALTH**

SOLAR PATHWAY LIGHT

PATHWAY LIGHTING WALKING TRAILS RECREATIONAL AREAS MARINE INFRASTRUCTURE CARAVAN & HOLIDAY PARK

The GFS-Stealth offers a stylish, fully integrated, intelligent off-grid lighting solution where traditional lighting is impractical or too costly to install.

## Designed in Australia to meet some of the harshest conditions on the planet.

3

The GFS-Stealth offers a stylish, eco friendly, fully integrated and intelligent off-grid solution where traditional lighting is impractical or too costly to install.