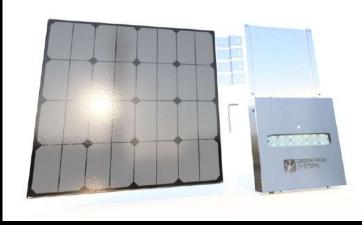

#### SOLAR PANEL

Tempered glass 50W N-mono-crystalline military grade solar panel with class leading cell efficiency (+24%). Edgeless design reduces dust and bird fouling build up. 25 Year warranty

|    | ī |
|----|---|
| QE |   |
|    |   |

#### **BATTERY & CHARGING**

LiFePO4 with GFS Advanced Cell Technology. Charging system measures temperature and optimises charge to increases battery life. 10 year battery warranty<sup>\*</sup>