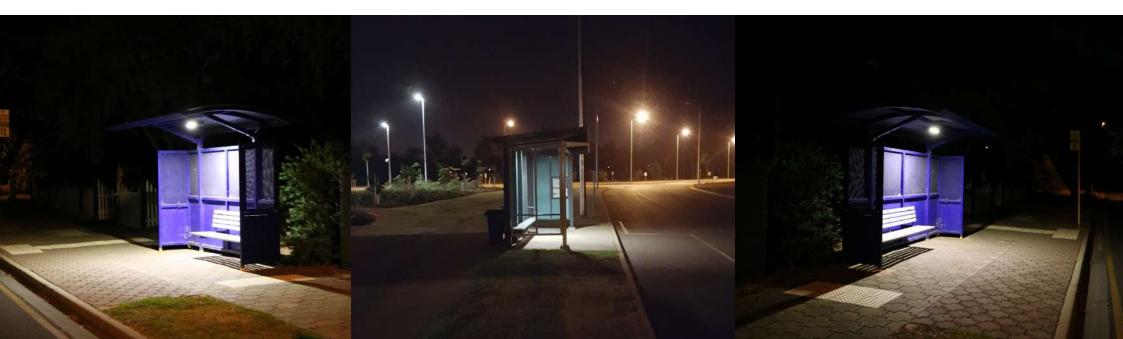

### THE SEPERATE PANEL DESIGN ALLOWS SOLAR POWERED ILLUMINATION UNDER COVERED AREAS. WHERE YOU NEED IT MOST.

#### LED

High quality LEDs from CREE USA producing 1,402lm all nightmode which increases to 2,805lm output for 30 seconds when motion triggered. Linear or round lens options available

#### SYSTEM PERFORMANCE

5 nights battery backup with proven reliability in tropical, desert, beach front and flood prone locations