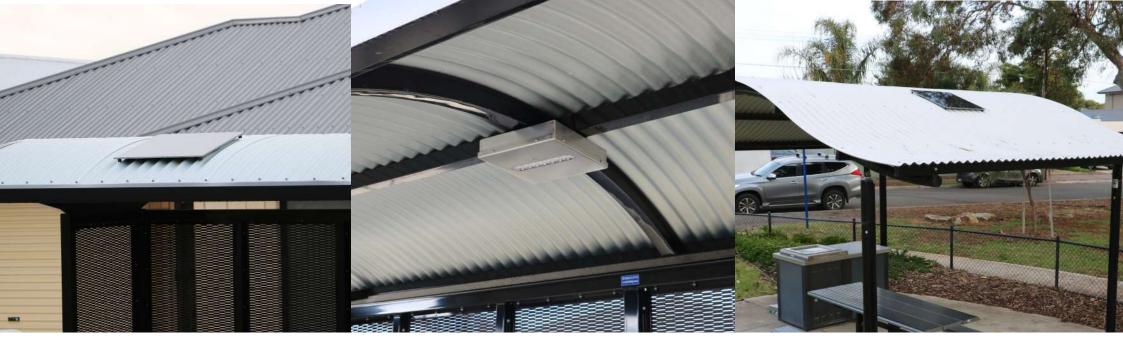

#### VANDAL RESISTANCE

Fully sealed IP-65 waterproof construction with 316 Grade stainless steel exterior shell and solar panel backing plate. Flame proof tempered glass LED lens and tamper proof stainless steel fixings

### THE SEPERATE PANEL DESIGN ALLOWS SOLAR POWERED ILLUMINATION UNDER COVERED AREAS. WHERE YOU NEED IT MOST.