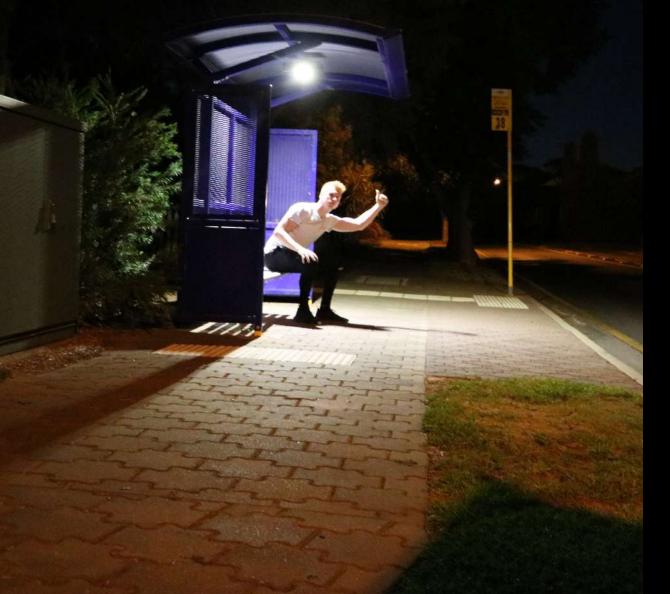

### THE SEPERATE PANEL DESIGN ALLOWS SOLAR POWERED ILLUMINATION UNDER COVERED AREAS. WHERE YOU NEED IT MOST.

#### LED

High quality LEDs from CREE USA producing 1,402lm all nightmode which increases to 2,805lm output for 30 seconds when motion triggered. Linear or round lens options available

#### SYSTEM PERFORMANCE

5 nights battery backup with proven reliability in tropical, desert, beach front and flood prone locations