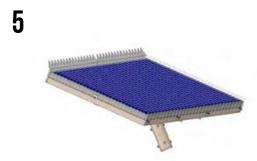

Secure clasps around edge of stone guard mesh and attch with self tapping screws.

Installation Complete! - Please note mounting procedure in step 6\*

**VIDEO INSTALLATION HERE** Click on the "How Does it Work" Tab