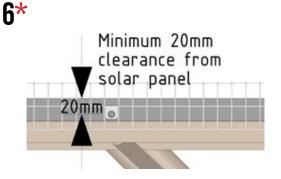

## **GFS-200- SERIES SOLAR PANEL STONE GUARD INSTALLATION**

\*IMPORTANT\* MOUNTING HEIGHT ILLUSTRATED IN STEP 6\*

Place Solar panel Stone Guard completely over panel leaving 30-35mm clearance between mesh and solar panel glass.

Secure bird guard to panel frame using 6 x M6 bolts.

Secure Clasps using self-tapping screws along bottom edge of panel.

**MINIMUM CLARANCE 20mm FROM** TOP OF PANEL TO AVOID DRILLING INTO GLASS CAUSING DAMAGE.