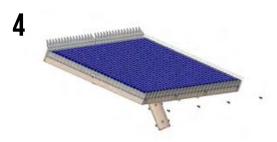

## **GFS-200- SERIES SOLAR PANEL STONE GUARD INSTALLATION**

\*IMPORTANT\* MOUNTING HEIGHT ILLUSTRATED IN STEP 6\*

Place Solar panel Stone Guard completely over panel leaving 30-35mm clearance between mesh and solar panel glass.