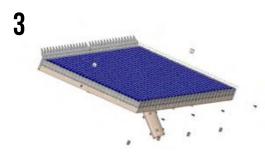

Secure clasps around edge of stone guard mesh and attch with self tapping screws.

Installation Complete! - Please note mounting procedure in step 6\*

**VIDEO INSTALLATION HERE** Click on the "How Does it Work" Tab

Secure bird guard to panel frame using 6 x M6 bolts.

Secure Clasps using self-tapping screws along bottom edge of panel.

**MINIMUM CLARANCE 20mm FROM** TOP OF PANEL TO AVOID DRILLING INTO GLASS CAUSING DAMAGE.