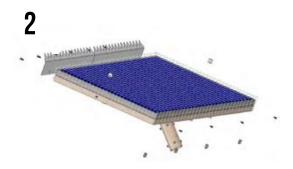

Secure clasps around edge of stone guard mesh and attch with self tapping screws.

Installation Complete! - Please note mounting procedure in step 6\*

**VIDEO INSTALLATION HERE** Click on the "How Does it Work" Tab