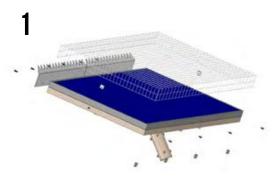

## **GFS-200- SERIES SOLAR PANEL STONE GUARD INSTALLATION**

\*IMPORTANT\* MOUNTING HEIGHT ILLUSTRATED IN STEP 6\*

Place Solar panel Stone Guard completely over panel leaving 30-35mm clearance between mesh and solar panel glass.